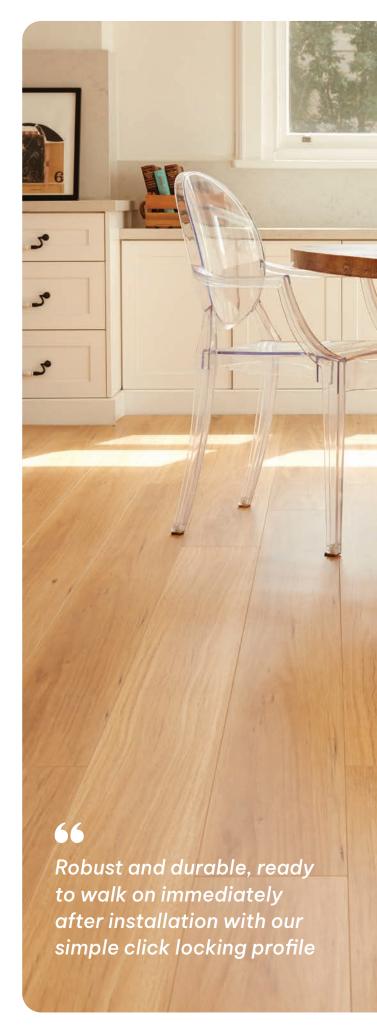

Displaying the same warmth and character normally associated with more expensive natural timber flooring, our Oakleaf range is ideally suited to almost any interior fit out.

Oakleaf Laminate flooring is manufactured with the super durable surface that's sturdy enough to deal with the everyday wear and tear of modern residential life. Our Oakleaf Collection offers a real alternative to natural timber flooring without compromising quality and visual appeal.

# Technical Specifications

- · Wide plank visuals, long boards
- Realistic timber surface for natural look
- 12mm AC4 and 8mm AC3 surface rating
- · Australian timber and modern décors
- Lifetime structural warranty
- Angle/Angle Click and Micro-bevel 4 sides
- Fire & Slip Test Certified