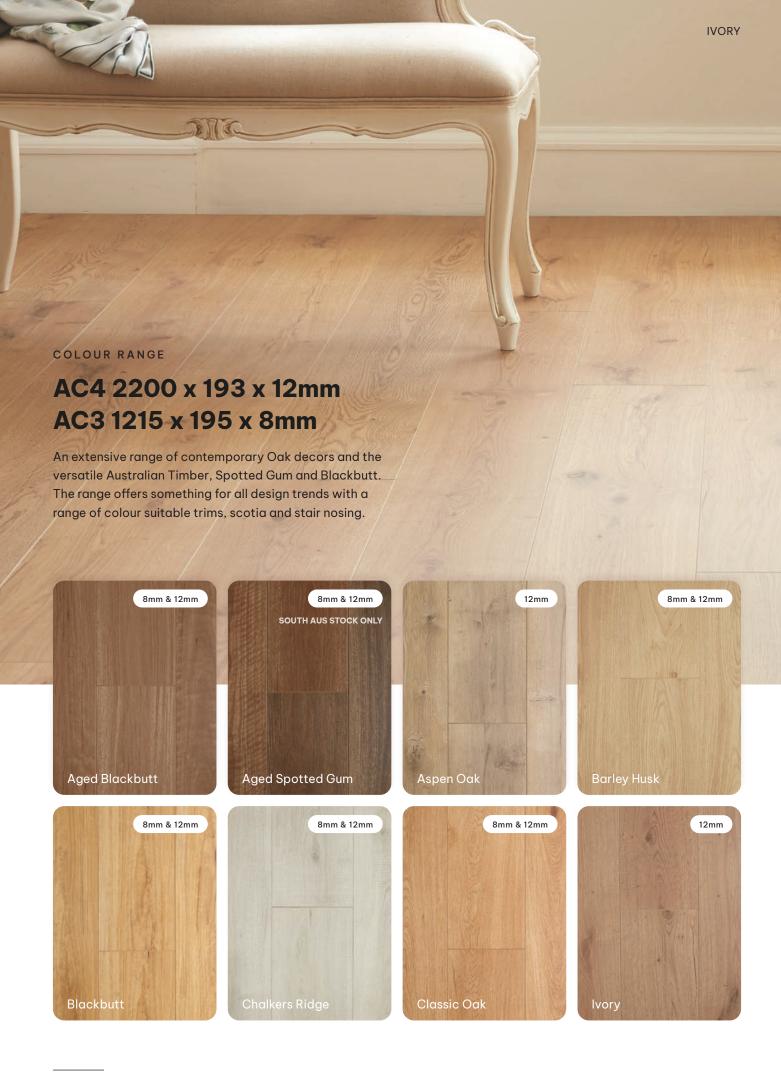

## **Oakleaf Laminate**

Preference Oakleaf Collection is an authentic look laminate flooring presented with stunning European Oak and Australian timber visuals. The décor layers offer colours of washed out and cool muted tones with traditional timber characteristics.

Displaying the same warmth and character normally associated with more expensive natural timber flooring, our Oakleaf range is ideally suited to almost any interior fit out.

Oakleaf Laminate flooring is manufactured with the super durable surface that's sturdy enough to deal with the everyday wear and tear of modern residential life. Our Oakleaf Collection offers a real alternative to natural timber flooring without compromising quality and visual appeal.

# Technical Specifications

- · Wide plank visuals, long boards
- Realistic timber surface for natural look
- 12mm AC4 and 8mm AC3 surface rating
- · Australian timber and modern décors
- Lifetime structural warranty
- Angle/Angle Click and Micro-bevel 4 sides
- Fire & Slip Test Certified