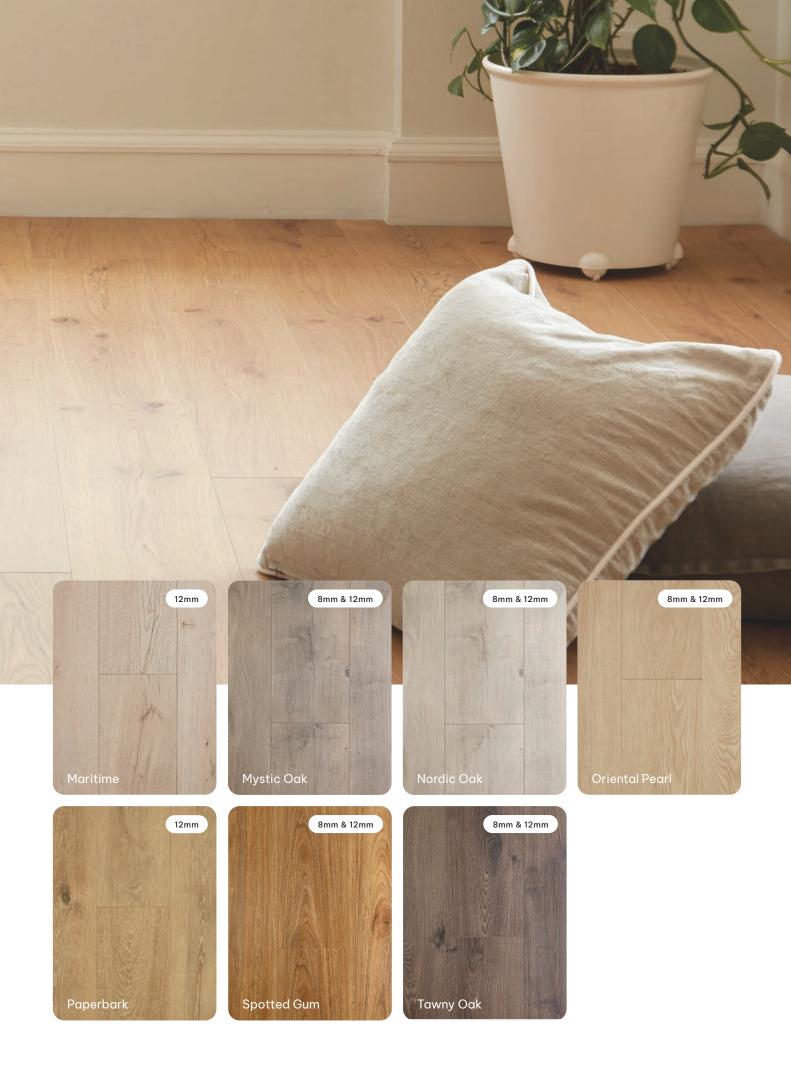

## **Oakleaf Laminate**

Preference Oakleaf Collection is an authentic look laminate flooring presented with stunning European Oak and Australian timber visuals. The décor layers offer colours of washed out and cool muted tones with traditional timber characteristics.

Displaying the same warmth and character normally associated with more expensive natural timber flooring, our Oakleaf range is ideally suited to almost any interior fit out.

Oakleaf Laminate flooring is manufactured with the super durable surface that's sturdy enough to deal with the everyday wear and tear of modern residential life. Our Oakleaf Collection offers a real alternative to natural timber flooring without compromising quality and visual appeal.

A classic look with authentic appeal to compliment any interior

<sup>\*</sup> Images for illustrative purposes only. Please check website, <u>preferencefloors.com.au</u> or your local office for availability.